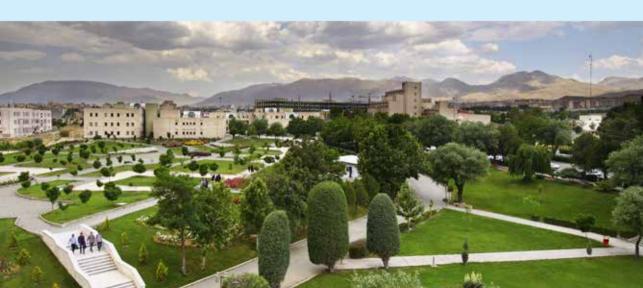

### Kharazmi University at a Glance

The first teacher training institution for primary schools in Iran was established as Darol-Mo'allemin Markazi (Central House of Teachers) in the building of the Culture Ministry in Takht-e-Zomorod area of Tehran in 1919. With the increase in the number of schools in Iran and the increasing need for trained teachers, Darol-Mo'allemin Markazi was developed into Darol-Mo'allemin Aali (Higher House of Teachers) at the Higher Council for Sciences in October 1926.