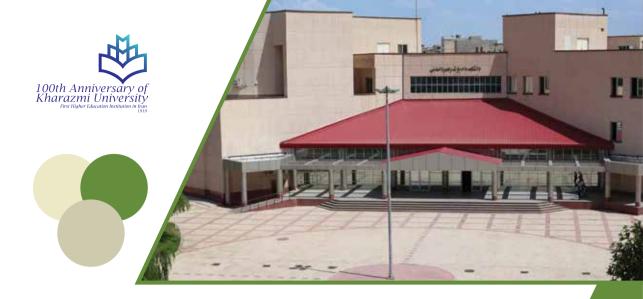

### KHARAZMI UNIVERSITY

From then on, Darol-Mo'allemin Aali was divided into the two major 'scientific' and 'literary' departments. In 1932 and with expansion of the courses offered, Darol-Mo'allemin Aali moved to Negarestan building, which had, as part of the Negarestan Garden, started its history as the summer residence of Fath-Ali Shah Qajar, the second king of the Qajar dynasty in 1808.

### Kharazmi University at a Glance

The first teacher training institution for primary schools in Iran was established as Darol-Mo'allemin Markazi (Central House of Teachers) in the building of the Culture Ministry in Takht-e-Zomorod area of Tehran in 1919. With the increase in the number of schools in Iran and the increasing need for trained teachers, Darol-Mo'allemin Markazi was developed into Darol-Mo'allemin Aali (Higher House of Teachers) at the Higher Council for Sciences in October 1926.