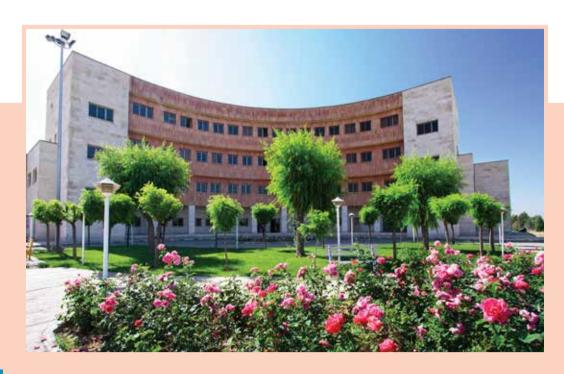

### Kharazmi University at a Glance

The first teacher training institution for primary schools in Iran was established as Darol-Mo'allemin Markazi (Central House of Teachers) in the building of the Culture Ministry in Takht-e-Zomorod area of Tehran in 1919. With the increase in the number of schools in Iran and the increasing need for trained teachers, Darol-Mo'allemin Markazi was developed into Darol-Mo'allemin Aali (Higher House of Teachers) at the Higher Council for Sciences in October 1926.